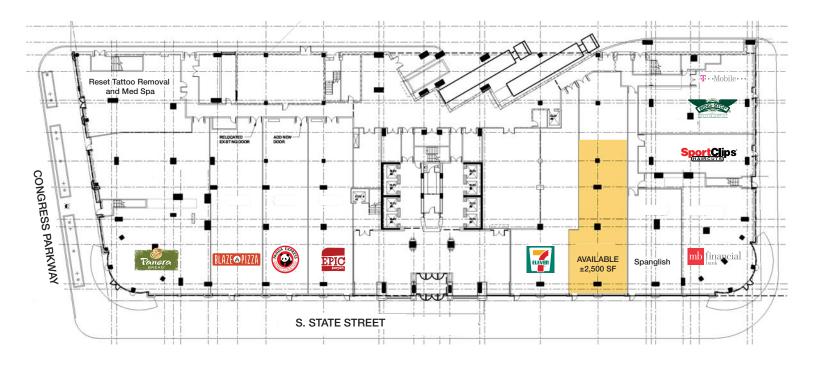

## University Center Chicago

525 S. State Street | Chicago, IL 60605 | South Loop

- Join 30K SF of retail located on the corner of Congress Parkway and State Street in the South Loop.
- ±2,500 SF available
- Over 500 student housing units in the building with minimal vacancies
- High density residential area with heavy pedestrian traffic
- Co-tenants include Panda Express, Panera Bread,
  Wingstop, 7-Eleven, Athletico, Blaze Pizza, Epic Burger