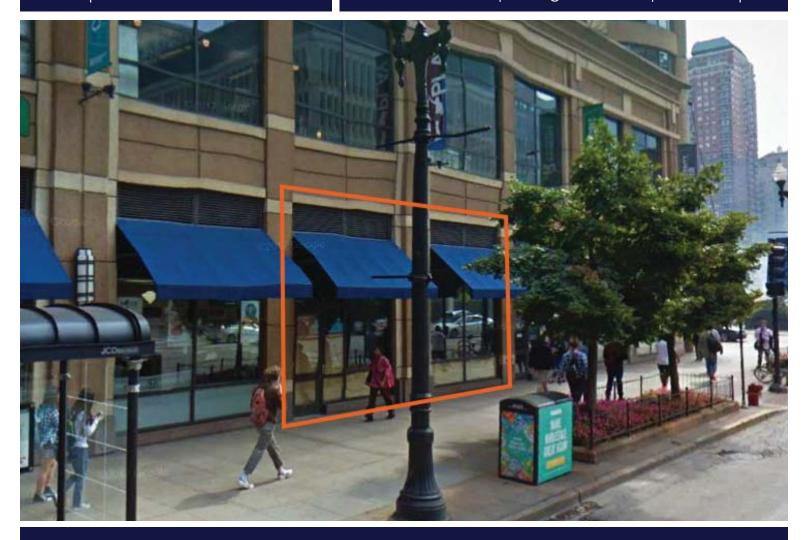

## University Center Chicago

525 S. State Street | Chicago, IL 60605 | South Loop

- Join 30K SF of retail located on the corner of Congress Parkway and State Street in the South Loop.
- ±2,500 SF available
- Over 500 student housing units in the building with minimal vacancies
- High density residential area with heavy pedestrian traffic
- Co-tenants include Panda Express, Panera Bread,
  Wingstop, 7-Eleven, Athletico, Blaze Pizza, Epic Burger