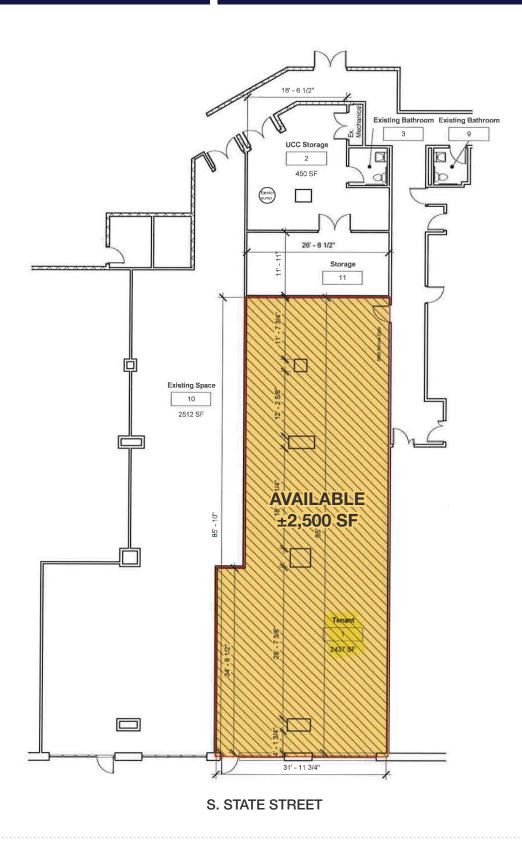

## University Center Chicago

525 S. State Street | Chicago, IL 60605 | South Loop

- Join 30K SF of retail located on the corner of Congress Parkway and State Street in the South Loop.
- ±2,500 SF available
- Over 500 student housing units in the building with minimal vacancies
- High density residential area with heavy pedestrian traffic
- Co-tenants include Panda Express, Panera Bread,
  Wingstop, 7-Eleven, Athletico, Blaze Pizza, Epic Burger