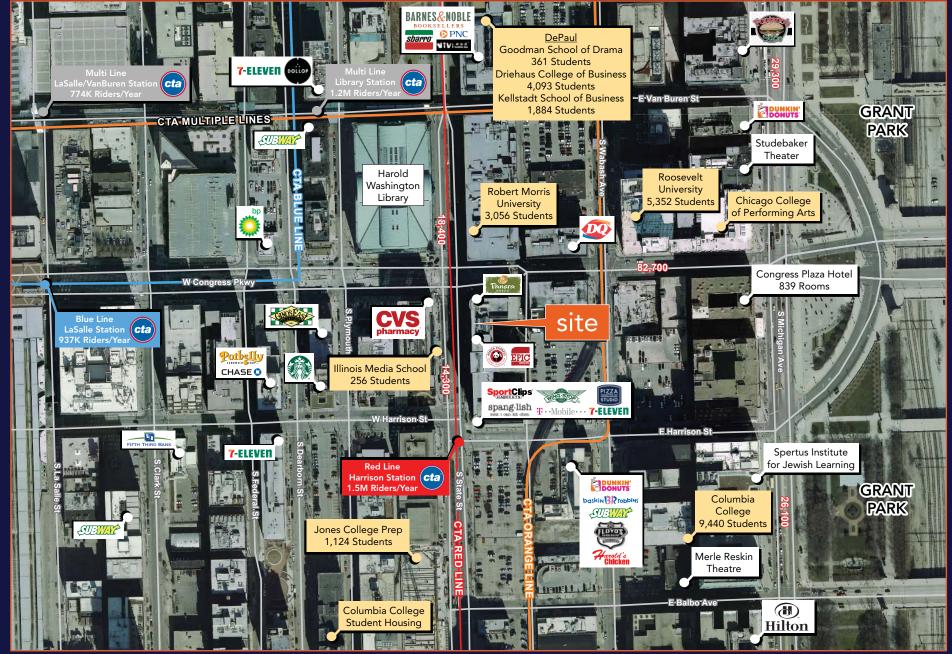

| DEMOGRAPHIC SUMMARY    |           |           |            |
|------------------------|-----------|-----------|------------|
|                        | RADIUS    |           |            |
|                        | .25 MILE  | .5 MILE   | 1 MILE     |
| AVERAGE HHI            | \$140,238 | \$120,215 | \$128,235  |
| DAYTIME POPULATION     | 76,103    | 135,400   | 406,334    |
| RESIDENTIAL POPULATION | 8,421     | 21,647    | 57,834     |
| TRAFFIC COUNTS         |           |           |            |
| S. STATE STREET        |           |           | 14,300 VPD |
| CONGRESS PARKWAY       |           |           | 77,100 VPD |